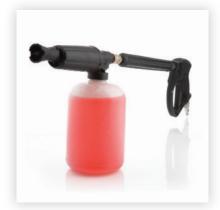

Foam Gun

#1158

Foam Cannon

#1184

**Tornador** 

#1324

Soap Dispenser 1 Gal. per sec. #1419 4 Gal. per sec. #1418

Trigger Sprayer

#1277

Foam Brush

#1343

The highlighted accessories are designed to work along with Krown Equipment Wash to save time and provide unparalleled results. Please use all Krown products with the appropriate safety gear.