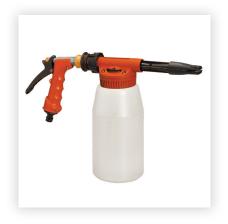

Foam Gun

#1158

Foam Cannon

#1184

**Tornador** 

#1324

Soap Dispenser 1 Gal. per sec. #1419 4 Gal. per sec. #1418

Trigger Sprayer

#1277

Foam Brush

#1343

The highlighted accessories are designed to work along with Krown Equipment Wash to save time and provide unparalleled results. Please use all Krown products with the appropriate safety gear.